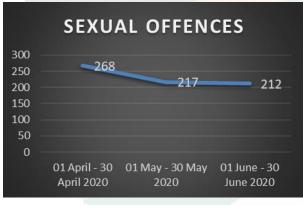

### COMPARATIVE STATISTICS: SELECTED CRIMES KwaZulu-Natal - Province 2020-04-01 2020-05-01 2020-06-01

|                           | 2020 00 27 | 2020 00 27 |          |          | 2020 01 02 | 2020 00 02 |          |          | 2020 00 02 | 2020 00 02 |          |          |
|---------------------------|------------|------------|----------|----------|------------|------------|----------|----------|------------|------------|----------|----------|
| Contact Crimes            | to         | to         | cas diff | % Change | to         | to         | cas diff | % Change | to         | to         | cas diff | % Change |
|                           | 2019-06-30 | 2020-06-30 |          |          | 2020-04-30 | 2020-05-30 |          |          | 2020-05-30 | 2020-06-30 |          |          |
| Murder (Dssc01)           | 226        | 104        | -122     | -54.0%   | 28         | 31         | 3        | 10.7%    | 31         | 40         | 9        | 29.0%    |
| Attempted Murder (Dssc02) | 206        | 104        | -102     | -49.5%   | 30         | 36         | 6        | 20.0%    | 36         | 30         | -6       | -16.7%   |
| Sexual Offences           | 1896       | 769        | -1127    | -59.4%   | 268        | 217        | -51      | -19.0%   | 217        | 212        | -5       | -2.3%    |
| Assault GBH (Dssc12)      | 2652       | 1076       | -1576    | -59.4%   | 337        | 334        | -3       | -0.9%    | 334        | 329        | -5       | -1.5%    |
| Assault Common (Dssc13)   | 3452       | 1802       | -1650    | -47.8%   | 520        | 574        | 54       | 10.4%    | 574        | 568        | -6       | -1.0%    |
|                           |            | •          |          |          |            |            |          |          |            |            |          |          |