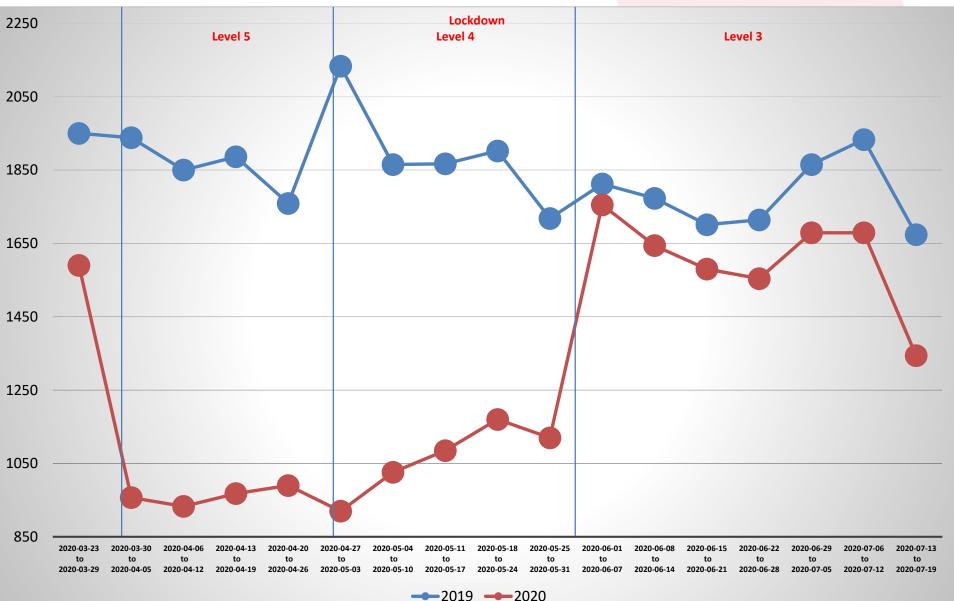

%

-88.1%

-25.9%

-87.3%

-68.2%

5.8%

-87.5%

0 Cases

-44.2%

-17.8%

-27.6%

-28.4%

-35.9%

-30.9%

24.1%

-27.4%

**Case Diff** 

-4100

-5311

-254

-1037

-10702

1

-7

0

-438

-249

-289

-976

-895

-135

-21843

| 2020-01-01 TO 2020-03-26 & 2020-03-27 TO 2020-07-19 |  |
|-----------------------------------------------------|--|
| KwaZulu-Natal - Province                            |  |

| 2020-01-01 TO 2020-03-26 & 2020-03-27 TO 2020-07 | '- <b>1</b> 9 |
|--------------------------------------------------|---------------|
| KwaZulu-Natal - Province                         |               |
|                                                  |               |

**Crimes Dependent On Police Action** 



### Total Contact Crimes trend analysis Provincial trend (Monday to Sunday)





## CASE MANAGEMENT: LOCKDOWN CHARGES 27 MARCH 2020 – 19 JULY 2020



| TOTAL DOCKETS              | 26 271                       | STILL UNDER INVESTIGATION | 376   |  |  |  |  |
|----------------------------|------------------------------|---------------------------|-------|--|--|--|--|
| REGISTERED                 | 20 27 1                      | FINALISED                 | 8 246 |  |  |  |  |
| TOTAL SUSPECTS ARRESTED    | 28 265                       | IN CUSTODY                | 0     |  |  |  |  |
|                            |                              | RELEASED                  | 5 103 |  |  |  |  |
|                            | OFF                          | ENCE                      |       |  |  |  |  |
| LIQUOR RELATED OFFENCES    |                              |