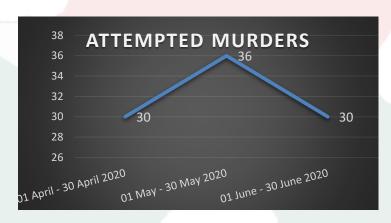

### COMPARATIVE STATISTICS: SELECTED CRIMES KwaZulu-Natal - Province 2020-04-01 2020-05-01 2020-06-01

|                           | 2020 00 27 | 2020 00 27 |          |          | 2020 01 02 | 2020 00 02 |          |          | 2020 00 02 | 2020 00 02 |          |          |
|---------------------------|------------|------------|----------|----------|------------|------------|----------|----------|------------|------------|----------|----------|
| Contact Crimes            | to         | to         | cas diff | % Change | to         | to         | cas diff | % Change | to         | to         | cas diff | % Change |
|                           | 2019-06-30 | 2020-06-30 |          |          | 2020-04-30 | 2020-05-30 |          |          | 2020-05-30 | 2020-06-30 |          |          |
| Murder (Dssc01)           | 226        | 104        | -122     | -54.0%   | 28         | 31         | 3        | 10.7%    | 31         | 40         | 9        | 29.0%    |
| Attempted Murder (Dssc02) | 206        | 104        | -102     | -49.5%   | 30         | 36         | 6        | 20.0%    | 36         | 30         | -6       | -16.7%   |
| Sexual Offences           | 1896       | 769        | -1127    | -59.4%   | 268        | 217        | -51      | -19.0%   | 217        | 212        | -5       | -2.3%    |
| Assault GBH (Dssc12)      | 2652       | 1076       | -1576    | -59.4%   | 337        | 334        | -3       | -0.9%    | 334        | 329        | -5       | -1.5%    |
| Assault Common (Dssc13)   | 3452       | 1802       | -1650    | -47.8%   | 520        | 574        | 54       | 10.4%    | 574        | 568        | -6       | -1.0%    |
|                           |            | •          |          |          |            |            |          |          |            |            |          |          |