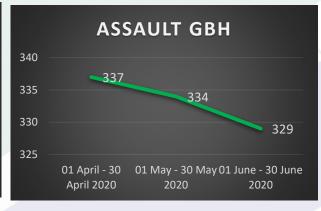

### COMPARATIVE STATISTICS: SELECTED CRIMES KwaZulu-Natal - Province 2020-04-01 2020-05-01 2020-06-01

|                           | 2020 00 27 | 2020 00 27 |          |          | 2020 01 02 | 2020 00 02 |          |          | 2020 00 02 | 2020 00 02 |          |          |
|---------------------------|------------|------------|----------|----------|------------|------------|----------|----------|------------|------------|----------|----------|
| Contact Crimes            | to         | to         | cas diff | % Change | to         | to         | cas diff | % Change | to         | to         | cas diff | % Change |
|                           | 2019-06-30 | 2020-06-30 |          |          | 2020-04-30 | 2020-05-30 |          |          | 2020-05-30 | 2020-06-30 |          |          |
| Murder (Dssc01)           | 226        | 104        | -122     | -54.0%   | 28         | 31         | 3        | 10.7%    | 31         | 40         | 9        | 29.0%    |
| Attempted Murder (Dssc02) | 206        | 104        | -102     | -49.5%   | 30         | 36         | 6        | 20.0%    | 36         | 30         | -6       | -16.7%   |
| Sexual Offences           | 1896       | 769        | -1127    | -59.4%   | 268        | 217        | -51      | -19.0%   | 217        | 212        | -5       | -2.3%    |
| Assault GBH (Dssc12)      | 2652       | 1076       | -1576    | -59.4%   | 337        | 334        | -3       | -0.9%    | 334        | 329        | -5       | -1.5%    |
| Assault Common (Dssc13)   | 3452       | 1802       | -1650    | -47.8%   | 520        | 574        | 54       | 10.4%    | 574        | 568        | -6       | -1.0%    |
|                           |            | •          |          |          |            |            |          |          |            |            |          |          |