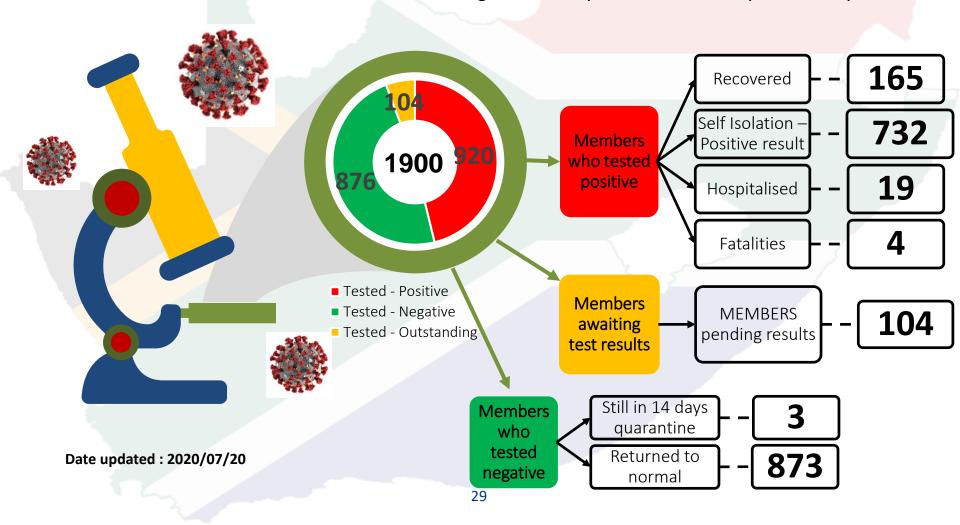

valuation will be conducted as follows:

- Daily monitoring of incidents of Gender Based Violence, trends, patterns and threats at Province, District and Station.
- Weekly monitoring of incidents Gender Based Violence, trends, patterns and threats at the Provincial, District and Station Crime Combatting Forums.
- Monitoring of incidents Gender Based Violence, trends, patterns and threats at the following forums/ meetings:
  - ✓ GBV compliance forum
  - ✓ Provincial liquor compliance forum
  - ✓ Priority committees on liquor/gambling
  - ✓ Provincial crime combatting meetings





# PART3



### **CASUALTIES COVID-19**



The focus is on members that were tested either as a "contact" or "suspect" which indicates the number and outcome of testing as from Day 0 to date and is updated daily.







# Stay contained or be detained