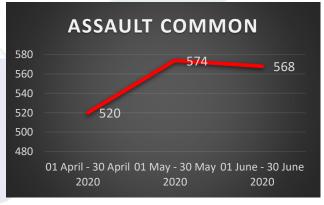

### COMPARATIVE STATISTICS: SELECTED CRIMES KwaZulu-Natal - Province 2020-04-01 2020-05-01 2020-06-01

|                           | 2020 00 27 | 2020 00 27 |          |          | 2020 01 02 | 2020 00 02 |          |          | 2020 00 02 | 2020 00 02 |          |          |
|---------------------------|------------|------------|----------|----------|------------|------------|----------|----------|------------|------------|----------|----------|
| Contact Crimes            | to         | to         | cas diff | % Change | to         | to         | cas diff | % Change | to         | to         | cas diff | % Change |
|                           | 2019-06-30 | 2020-06-30 |          |          | 2020-04-30 | 2020-05-30 |          |          | 2020-05-30 | 2020-06-30 |          |          |
| Murder (Dssc01)           | 226        | 104        | -122     | -54.0%   | 28         | 31         | 3        | 10.7%    | 31         | 40         | 9        | 29.0%    |
| Attempted Murder (Dssc02) | 206        | 104        | -102     | -49.5%   | 30         | 36         | 6        | 20.0%    | 36         | 30         | -6       | -16.7%   |
| Sexual Offences           | 1896       | 769        | -1127    | -59.4%   | 268        | 217        | -51      | -19.0%   | 217        | 212        | -5       | -2.3%    |
| Assault GBH (Dssc12)      | 2652       | 1076       | -1576    | -59.4%   | 337        | 334        | -3       | -0.9%    | 334        | 329        | -5       | -1.5%    |
| Assault Common (Dssc13)   | 3452       | 1802       | -1650    | -47.8%   | 520        | 574        | 54       | 10.4%    | 574        | 568        | -6       | -1.0%    |
|                           |            | •          |          |          |            |            |          |          |            |            |          |          |