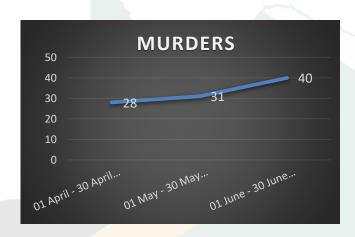

### COMPARATIVE STATISTICS: SELECTED CRIMES KwaZulu-Natal - Province 2020-04-01 2020-05-01 2020-06-01

|                           | 2020 00 27 | 2020 00 27 |          |          | 2020 01 02 | 2020 00 02 |          |          | 2020 00 02 | 2020 00 02 |          |          |
|---------------------------|------------|------------|----------|----------|------------|------------|----------|----------|------------|------------|----------|----------|
| Contact Crimes            | to         | to         | cas diff | % Change | to         | to         | cas diff | % Change | to         | to         | cas diff | % Change |
|                           | 2019-06-30 | 2020-06-30 |          |          | 2020-04-30 | 2020-05-30 |          |          | 2020-05-30 | 2020-06-30 |          |          |
| Murder (Dssc01)           | 226        | 104        | -122     | -54.0%   | 28         | 31         | 3        | 10.7%    | 31         | 40         | 9        | 29.0%    |
| Attempted Murder (Dssc02) | 206        | 104        | -102     | -49.5%   | 30         | 36         | 6        | 20.0%    | 36         | 30         | -6       | -16.7%   |
| Sexual Offences           | 1896       | 769        | -1127    | -59.4%   | 268        | 217        | -51      | -19.0%   | 217        | 212        | -5       | -2.3%    |
| Assault GBH (Dssc12)      | 2652       | 1076       | -1576    | -59.4%   | 337        | 334        | -3       | -0.9%    | 334        | 329        | -5       | -1.5%    |
| Assault Common (Dssc13)   | 3452       | 1802       | -1650    | -47.8%   | 520        | 574        | 54       | 10.4%    | 574        | 568        | -6       | -1.0%    |
|                           |            | •          |          |          |            |            |          |          |            |            |          |          |