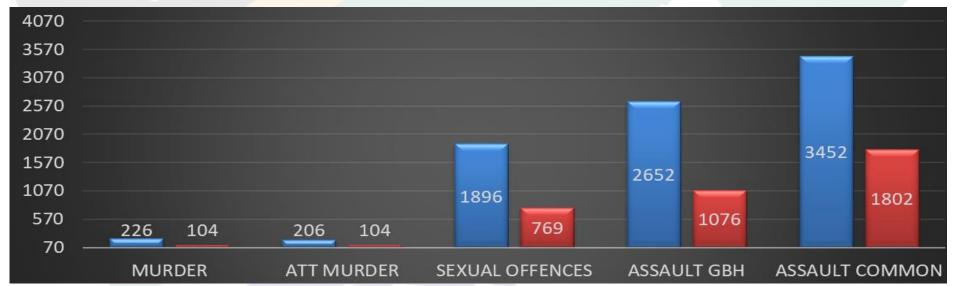

### COMPARATIVE STATISTICS: SELECTED CRIMES KwaZulu-Natal - Province 2020-04-01 2020-05-01 2020-06-01

|                           | 2020 00 27 | 2020 00 27 |          |          | 2020 01 02 | 2020 00 02 |          |          | 2020 00 02 | 2020 00 02 |          |          |
|---------------------------|------------|------------|----------|----------|------------|------------|----------|----------|------------|------------|----------|----------|
| Contact Crimes            | to         | to         | cas diff | % Change | to         | to         | cas diff | % Change | to         | to         | cas diff | % Change |
|                           | 2019-06-30 | 2020-06-30 |          |          | 2020-04-30 | 2020-05-30 |          |          | 2020-05-30 | 2020-06-30 |          |          |
| Murder (Dssc01)           | 226        | 104        | -122     | -54.0%   | 28         | 31         | 3        | 10.7%    | 31         | 40         | 9        | 29.0%    |
| Attempted Murder (Dssc02) | 206        | 104        | -102     | -49.5%   | 30         | 36         | 6        | 20.0%    | 36         | 30         | -6       | -16.7%   |
| Sexual Offences           | 1896       | 769        | -1127    | -59.4%   | 268        | 217        | -51      | -19.0%   | 217        | 212        | -5       | -2.3%    |
| Assault GBH (Dssc12)      | 2652       | 1076       | -1576    | -59.4%   | 337        | 334        | -3       | -0.9%    | 334        | 329        | -5       | -1.5%    |
| Assault Common (Dssc13)   | 3452       | 1802       | -1650    | -47.8%   | 520        | 574        | 54       | 10.4%    | 574        | 568        | -6       | -1.0%    |
|                           |            | •          |          |          |            |            |          |          |            |            |          |          |