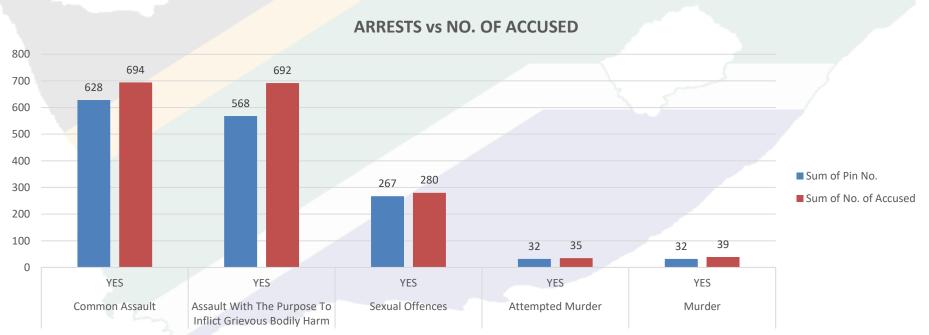

### **TOTAL CASES vs ACCUSED ARRESTED**

| OFFENCE          | TOTAL CASES<br>REGISTERED | TOTAL NO. OF CASES WITH ARRESTS | TOTAL SUSPECTS ARRESTED |
|------------------|---------------------------|---------------------------------|-------------------------|
| MURDER           | 104                       | 32 CASES                        | 39 SUSPECTS             |
| ATTEMPTED MURDER | 104                       | 32 CASES                        | 35 SUSPECTS             |
| ASSAULT GBH      | 1076                      | 568 CASES                       | 692 SUSPECTS            |
| COMMON ASSAULT   | 1802                      | 628 CASES                       | 694 SUSPECTS            |
| SEXUAL OFFENCES  | 769                       | 267 CASES                       | 280 SUSPECTS            |
| TOTAL CASES:     | 3855                      | 1527 CASES                      | 1740 SUSPECTS           |